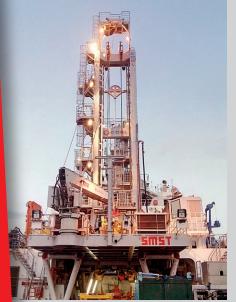

#### SKID MOUNTED

System set up directly on main deck or on skids for fast mobilization between vessels.

System on legs with seabed frame handling and deployment on main deck.