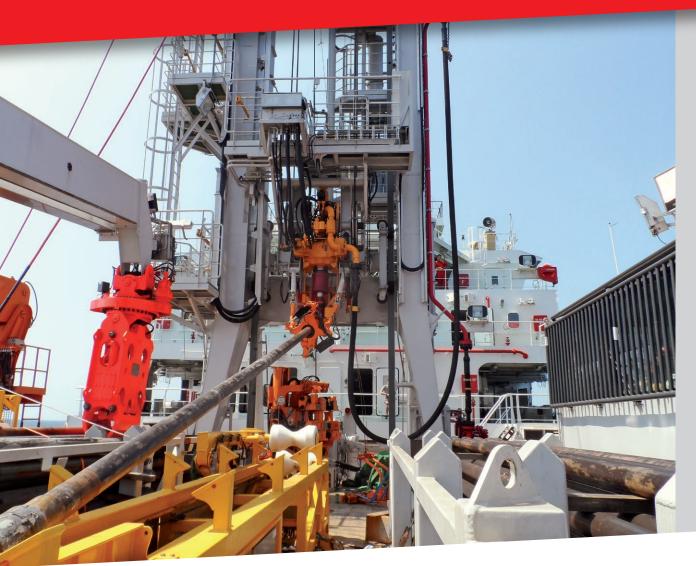

## MODULES 4

For the drilling industry SMST delivers complete and sub-systems: the Modular Drilling Systems. The modular setup of the drilling systems offer maximum operational flexibility. A selection of available modules, delivered as sub-system or part of a complete drilling system:

- Automated pipe handling systems
- Pipe handling with remote control
- Single and dual winch drawworks setup
- Iron roughnecks
- Mud systems
- Utility winches
- Auto slips for variable pipe diameters
- Seabed frame and handling systems
- Riser-, BOP handling- and skidding systems