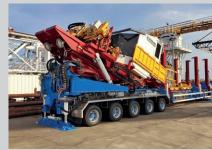

#### **TRAILER** MOUNTED

**Trailerised** (sub-)system for fast rig moves and easy transport