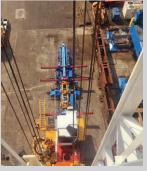

- Automated pipe handling systems
- Pipe handling with remote control
- Single and dual winch drawworks setup
- Iron roughnecks
- Mud systems
- Utility winches
- Auto slips for variable pipe diameters
- Seabed frame and handling systems
- Riser-, BOP handling- and skidding systems

### **FOUNDATION OPTIONS**

#### SKID MOUNTED

System set up directly on main deck or on skids for fast mobilization between vessels.

System on legs with seabed frame handling and deployment on main deck.