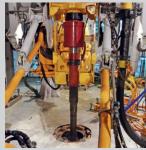

## MODULES 4

For the drilling industry SMST delivers complete and sub-systems: the Modular Drilling Systems. The modular setup of the drilling systems offer maximum operational flexibility. A selection of available modules, delivered as sub-system or part of a complete drilling system:

- Automated pipe handling systems
- Pipe handling with remote control
- Single and dual winch drawworks setup
- Iron roughnecks
- Mud systems
- Utility winches
- Auto slips for variable pipe diameters
- Seabed frame and handling systems
- Riser-, BOP handling- and skidding systems