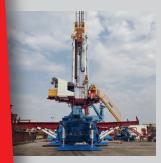

#### SKID MOUNTED

System set up directly on main deck or on skids for fast mobilization between vessels.

System on legs with seabed frame handling and deployment on main deck.