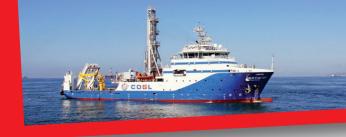

# **MODULAR DRILLING SYSTEMS**

OFFSHORE ONSHORE

- Drilling systems for offshore and onshore operations up to 240mt capacity
- Modular rig concepts for maximum flexibility
- Passive and active heave compensation
- Optimized systems for e.g.:
  - Geotechnical drilling
  - Plug and abandonment
  - Anchoring
  - Subsea mining
- Unmanned drill floor due to high level of automation
- Possibility for a trailered configuration for onshore applications
- Data analytics for planned maintenance and drilling optimization
- In-house development
- 24/7 service support worldwide