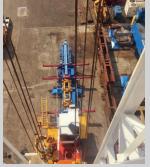

- Automated pipe handling systems
- Pipe handling with remote control
- Single and dual winch drawworks setup
- Iron roughnecks
- Mud systems
- Utility winches
- Auto slips for variable pipe diameters
- Seabed frame and handling systems
- Riser-, BOP handling- and skidding systems

### **FOUNDATION OPTIONS**

#### SKID MOUNTED

System set up directly on main deck or on skids for fast mobilization between vessels.

System on legs with seabed frame handling and deployment on main deck.