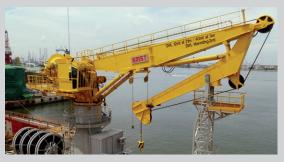

# **OFFSHORE CRANES**

S-SERIES M-SERIES L-SERIES XL-SERIES

- Designed for handling, lifting and lowering equipment on seagoing vessels
- Compensation of vessel motions by means of Active Heave Compensation or 3D Motion Compensation
- Lifting range from 5t up to 150t
- Modular-based design
- Multiple control options
- Certified for personnel lifting
- AOPS & MOPS
- Auxiliary winch
- Remote Access System
- Operator training and maintenance services
- Certification according all major agencies

# **ABOUT SMST**

SMST offers a range of Offshore Cranes: S, M, L and XL, varying in SWL from 5 up to 150t.

The range of Offshore Cranes are part of a complete portfolio of offshore equipment, designed and built by SMST. The SMST products cover a wide range of systems for access, lifting, drilling, pipelaying and specials.