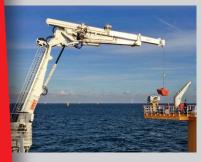

# **OFFSHORE CRANES**

S-SERIES M-SERIES L-SERIES XL-SERIES

- Designed for handling, lifting and lowering equipment on seagoing vessels
- Compensation of vessel motions by means of Active Heave Compensation or 3D Motion Compensation
- Lifting range from 5t up to 150t
- Modular-based design
- Multiple control options
- Certified for personnel lifting
- AOPS & MOPS
- Auxiliary winch
- Remote Access System
- Operator training and maintenance services
- Certification according all major agencies

# **KEY ASSETS**

- ✓ Active Heave Compensation
- Modular design with various boom configurations: knuckle boom, telescopic boom, fixed boom or 3D motion compensated knuckle boom
- Winches in various sizes and configurations: for deck handling up to ultra-deep-water (3000m)
- Exchangeable knuckle solution turning subsea crane into 3D motion compensated crane