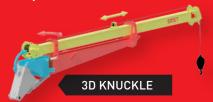

#### **MODULAR SETUP**

Subsea or heavy lift knuckle are easy exchangeable with 3D motion compensated knuckle.

# **KEY ASSETS**

- ✓ Active Heave Compensation
- Modular design with various boom configurations: knuckle boom, telescopic boom, fixed boom or 3D motion compensated knuckle boom
- Winches in various sizes and configurations: for deck handling up to ultra-deep-water (3000m)
- Exchangeable knuckle solution turning subsea crane into 3D motion compensated crane