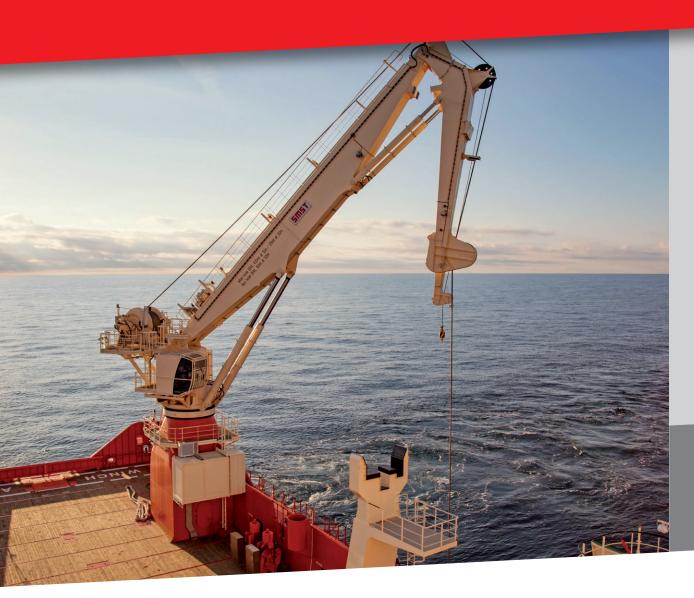

# **OFFSHORE CRANES**

S-SERIES M-SERIES L-SERIES XL-SERIES

- Designed for handling, lifting and lowering equipment on seagoing vessels
- Compensation of vessel motions by means of Active Heave Compensation or 3D Motion Compensation
- Lifting range from 5t up to 150t
- Modular-based design
- Multiple control options
- Certified for personnel lifting
- AOPS & MOPS
- Auxiliary winch
- Remote Access System
- Operator training and maintenance services
- Certification according all major agencies

# **KEY ASSETS**

- ✓ Active Heave Compensation
- Modular design with various boom configurations: knuckle boom, telescopic boom, fixed boom or 3D motion compensated knuckle boom
- Winches in various sizes and configurations: for deck handling up to ultra-deep-water (3000m)
- Exchangeable knuckle solution turning subsea crane into 3D motion compensated crane