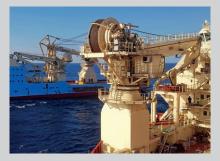

#### **MODULAR SETUP**

Subsea or heavy lift knuckle are easy exchangeable with 3D motion compensated knuckle.

# **KEY ASSETS**

- ✓ Active Heave Compensation
- Modular design with various boom configurations: knuckle boom, telescopic boom, fixed boom or 3D motion compensated knuckle boom
- Winches in various sizes and configurations: for deck handling up to ultra-deep-water (3000m)
- Exchangeable knuckle solution turning subsea crane into 3D motion compensated crane