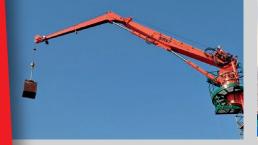

# **OFFSHORE CRANES**

S-SERIES M-SERIES L-SERIES XL-SERIES

- Designed for handling, lifting and lowering equipment on seagoing vessels
- Compensation of vessel motions by means of Active Heave Compensation or 3D Motion Compensation
- Lifting range from 5t up to 150t
- Modular-based design
- Multiple control options
- Certified for personnel lifting
- AOPS & MOPS
- Auxiliary winch
- Remote Access System
- Operator training and maintenance services
- Certification according all major agencies

# **KEY ASSETS**

- ✓ Active Heave Compensation
- Modular design with various boom configurations: knuckle boom, telescopic boom, fixed boom or 3D motion compensated knuckle boom
- Winches in various sizes and configurations: for deck handling up to ultra-deep-water (3000m)
- Exchangeable knuckle solution turning subsea crane into 3D motion compensated crane