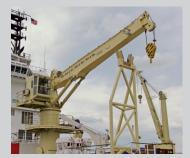

# **OFFSHORE CRANES**

S-SERIES M-SERIES L-SERIES XL-SERIES

- Designed for handling, lifting and lowering equipment on seagoing vessels
- Compensation of vessel motions by means of Active Heave Compensation or 3D Motion Compensation
- Lifting range from 5t up to 150t
- Modular-based design
- Multiple control options
- Certified for personnel lifting
- AOPS & MOPS
- Auxiliary winch
- Remote Access System
- Operator training and maintenance services
- Certification according all major agencies

# **STANDARD RANGE**

| SERIES                         | S      | М           | L      | XL     |
|--------------------------------|--------|-------------|--------|--------|
| Pedestal diameter              | 1300mm | 1800/2200mm | 2600mm | 3200mm |
| Max. outreach                  | 20m    | 25m         | 35m    | 45m    |
| Max. SWL                       | 25t    | 50t         | 100t   | 150t   |
| Max. water depth               | 3000m  | 3000m       | 3000m  | 3000m  |
| SWL motion compensated knuckle | n/a    | 1-5t        | 1-10t  | 5-20t  |