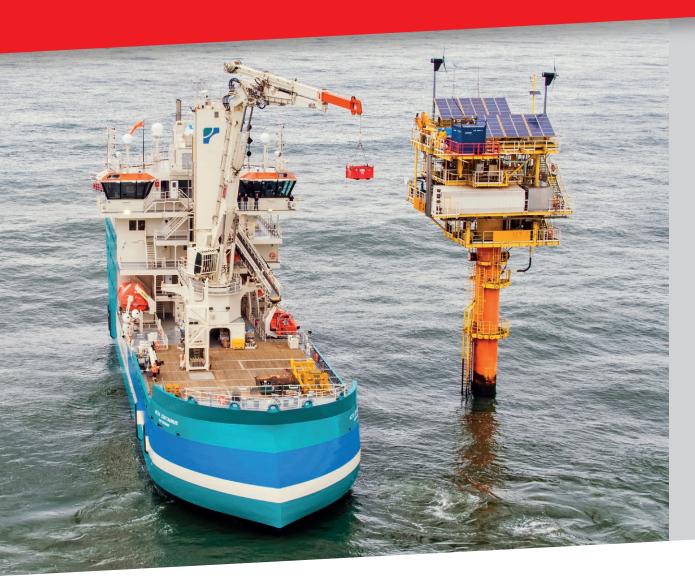

# 3D MOTION COMPENSATED CRANES

M-SERIES L-SERIES XL-SERIES

- Safe and efficient transfer of cargo to offshore structures
- Modular setup: 3D motion compensated knuckle can be easily exchanged with subsea or heavy lift knuckle for maximum operation flexibility
- Compensation of vessel motion by 3D knuckle in 3 degrees of freedom by horizontal, vertical and telescopic movement
- SWL range 3D Active Motion Compensation: 1-20t
- Low power consumption
- Multiple lift options: platform, ship to ship, man riding and harbor lifts
- Efficient energy usage by compensation of knuckle only
- High level of safety features
- In house workability analysis
- Operator training and maintenance services
- **⊘** SMST worldwide 24/7 support
- Certified according to DNVGL-ST-0378
- Proven track record

#### **KEY ASSETS**

- Safe cargo handling
- Large operational window
- Significant wave height up to Hs 4.5m
- 3D Active Motion Compensation
- Excellent lifting capacity
- Available for purchase or rent
- Easy exchange of 3D knuckle by modular set up