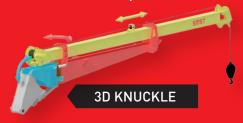

# 3D MOTION COMPENSATED CRANES

M-SERIES L-SERIES XL-SERIES

- Safe and efficient transfer of cargo to offshore structures
- Modular setup: 3D motion compensated knuckle can be easily exchanged with subsea or heavy lift knuckle for maximum operation flexibility
- Compensation of vessel motion by 3D knuckle in 3 degrees of freedom by horizontal, vertical and telescopic movement
- SWL range 3D Active Motion Compensation: 1-20t
- Low power consumption
- Multiple lift options: platform, ship to ship, man riding and harbor lifts
- Efficient energy usage by compensation of knuckle only
- High level of safety features
- In house workability analysis
- Operator training and maintenance services
- **⊘** SMST worldwide 24/7 support
- Certified according to DNVGL-ST-0378
- Proven track record