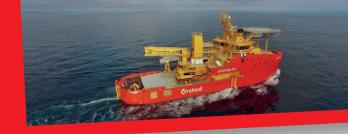

# 3D MOTION COMPENSATED CRANES

M-SERIES L-SERIES XL-SERIES

- Safe and efficient transfer of cargo to offshore structures
- Modular setup: 3D motion compensated knuckle can be easily exchanged with subsea or heavy lift knuckle for maximum operation flexibility
- Compensation of vessel motion by 3D knuckle in 3 degrees of freedom by horizontal, vertical and telescopic movement
- SWL range 3D Active Motion Compensation: 1-20t
- Low power consumption
- Multiple lift options: platform, ship to ship, man riding and harbor lifts
- Efficient energy usage by compensation of knuckle only
- High level of safety features
- In house workability analysis
- Operator training and maintenance services
- **⊘** SMST worldwide 24/7 support
- Certified according to DNVGL-ST-0378
- Proven track record

#### **KEY ASSETS**

- Safe cargo handling
- Large operational window
- Significant wave height up to Hs 4.5m
- 3D Active Motion Compensation
- Excellent lifting capacity
- Available for purchase or rent
- Easy exchange of 3D knuckle by modular set up