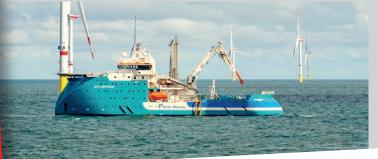

## **ABOUT SMST**

The range of Motion Compensated Cranes are part of the offshore systems that SMST develops and builds for both the wind industry and next generation oil and gas projects.

The complete offshore wind portfolio includes a range of gangways (telescopic access bridges) adjustable for various heights, modular offshore cranes with active and motion compensation, access & cargo towers, special handling equipment, seafastening frames and engineering studies.