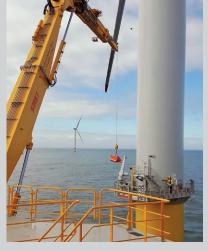

# 3D MOTION COMPENSATED CRANES

M-SERIES L-SERIES XL-SERIES

- Safe and efficient transfer of cargo to offshore structures
- Modular setup: 3D motion compensated knuckle can be easily exchanged with subsea or heavy lift knuckle for maximum operation flexibility
- Compensation of vessel motion by 3D knuckle in 3 degrees of freedom by horizontal, vertical and telescopic movement
- SWL range 3D Active Motion Compensation: 1-20t
- Low power consumption
- Multiple lift options: platform, ship to ship, man riding and harbor lifts
- Efficient energy usage by compensation of knuckle only
- High level of safety features
- In house workability analysis
- Operator training and maintenance services
- **⊘** SMST worldwide 24/7 support
- Certified according to DNVGL-ST-0378
- Proven track record

#### **KEY ASSETS**

- Safe cargo handling
- Large operational window
- Significant wave height up to Hs 4.5m
- 3D Active Motion Compensation
- Excellent lifting capacity
- Available for purchase or rent
- Easy exchange of 3D knuckle by modular set up