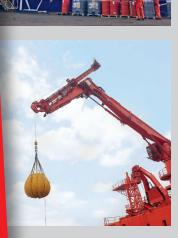

# 3D MOTION COMPENSATED CRANES

M-SERIES L-SERIES XL-SERIES

- Safe and efficient transfer of cargo to offshore structures
- Modular setup: 3D motion compensated knuckle can be easily exchanged with subsea or heavy lift knuckle for maximum operation flexibility
- Compensation of vessel motion by 3D knuckle in 3 degrees of freedom by horizontal, vertical and telescopic movement
- SWL range 3D Active Motion Compensation: 1-20t
- Low power consumption
- Multiple lift options: platform, ship to ship, man riding and harbor lifts
- Efficient energy usage by compensation of knuckle only
- High level of safety features
- In house workability analysis
- Operator training and maintenance services
- **⊘** SMST worldwide 24/7 support
- Certified according to DNVGL-ST-0378
- Proven track record

#### **KEY ASSETS**

- Safe cargo handling
- Large operational window
- Significant wave height up to Hs 4.5m
- 3D Active Motion Compensation
- Excellent lifting capacity
- Available for purchase or rent
- Easy exchange of 3D knuckle by modular set up